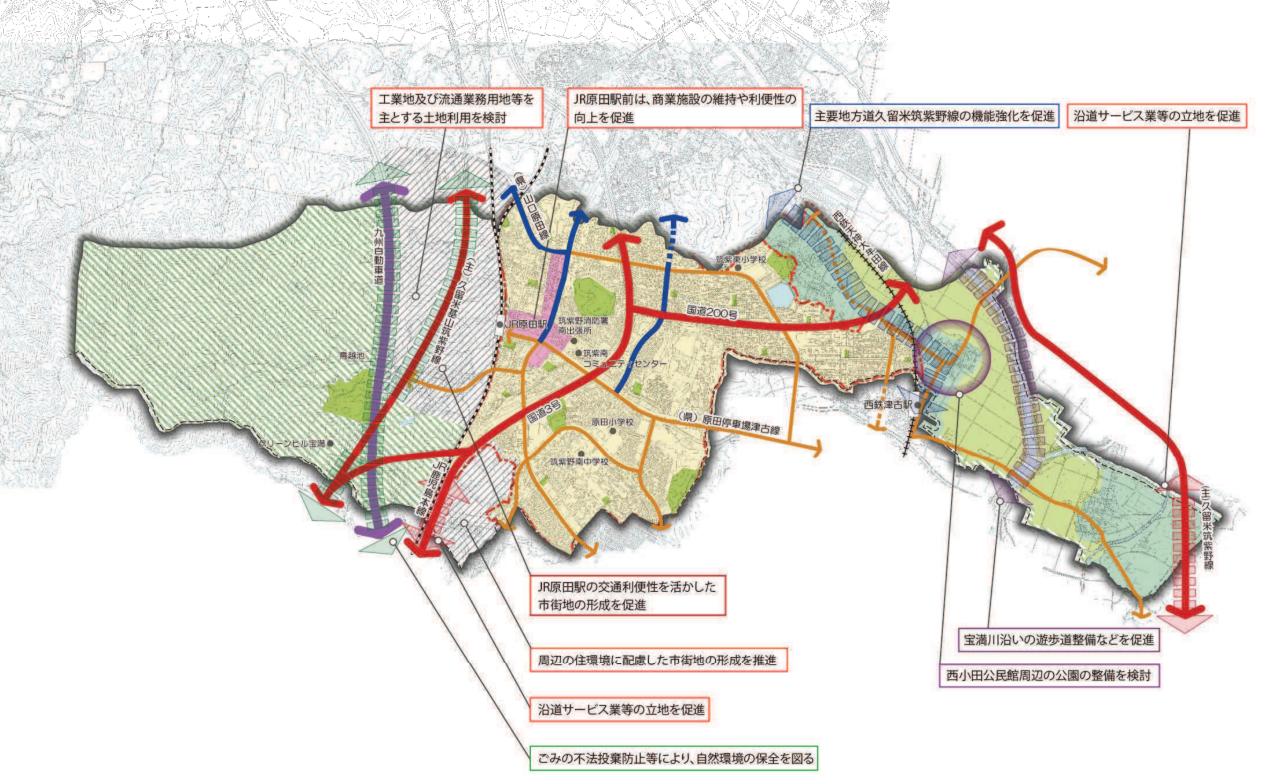

#### ①土地利用

- JR 原田駅西側は交通利便性を活かした市街 地の形成を促進します。
- JR 原田駅前は、商業施設の維持や利便性の 向上を促進します。
- ・ 国道3号沿道の商業施設では、周辺の住環 境に配慮した市街地の形成を推進します。
- 主要地方道久留米基山筑紫野線沿道は、周辺環境に配慮しつつ工業用地及び流通業務用地として検討します。
- 国道3号、主要地方道久留米筑紫野線は、 沿道サービス業等の立地を促進します。
- ・ 宝満川沿いに広がる優良農地は、積極的な 保全を図ります。
- 地域内に点在する空き家や未利用地については、その対策を検討します。

#### ②交通体系

- 主要地方道久留米筑紫野線の機能強化を促進します。
- ・ 公共交通機関の利用を促進し、集落と病院 や買物施設等を結ぶコミュニティバス等を 含む新たな交通手段の必要性を検討しま す。
- ・ 道路幅員が狭い地区については、建築主等 の協力による道路用地の確保、地域による まちづくりのルールづくりを促進し、必要 な道路幅員の確保を図ります。

### ③都市及び自然環境形成、景観形成

- ・ 地域には、筑紫神社や五郎山古墳などの豊富な歴史資源が点在するため、資源間の回遊性をもたせたルートの設定など、有効活用を検討します。
- 九州自動車道や主要地方道久留米基山筑紫 野線沿道では、ごみの不法投棄防止等により、自然環境の保全を図ります。

### ④その他の都市施設整備

- ・ 隣接する市、町との連携を図りつつ、宝満 川沿いの遊歩道整備などを促進します。
- ・ 安全な水道水の供給を図るため、上水道の 整備を検討します。
- 西小田公民館周辺の公園の整備を検討します。