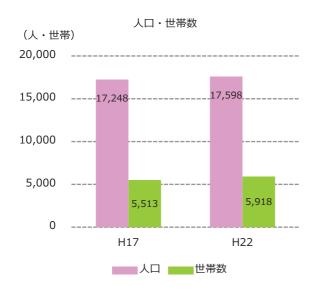

交通体系をみると、九州自動車道、国道3号、主要地方道久留米基山筑紫野線、主要地方道久留米筑紫野線が南北方向を、国道200号が東西方向を結んでいます。また、JR 鹿児島本線及び西鉄天神大牟田線が南北を縦断しています。

地域資源をみると、長崎街道や原田宿、筑紫神社、五郎山古墳などの歴史資源が点在しています。

平成 17 年及び平成 22 年の国勢調査の人口および世帯数の推移をみると、いずれもわずかに増加しています。また、高齢化率は約 2%増加しているものの、市全体の高齢化率より約 7%低い値(市全体の平成 22 年の高齢化率は 18.5%)となっています。