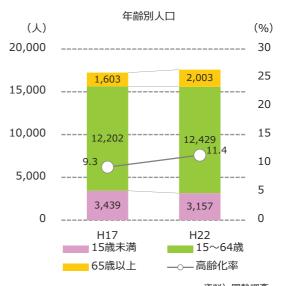

交通体系をみると、九州自動車道、国道3号、主要地方道久留米基山筑紫野線、主要地方道久留米筑紫野線が南北方向を、国道200号が東西方向を結んでいます。また、JR 鹿児島本線及び西鉄天神大牟田線が南北を縦断しています。

地域資源をみると、長崎街道や原田宿、筑紫神社、五郎山古墳などの歴史資源が点在しています。

平成 17 年及び平成 22 年の国勢調査の人口および世帯数の推移をみると、いずれもわずかに増加しています。また、高齢化率は約 2%増加しているものの、市全体の高齢化率より約 7%低い値(市全体の平成 22 年の高齢化率は 18.5%)となっています。