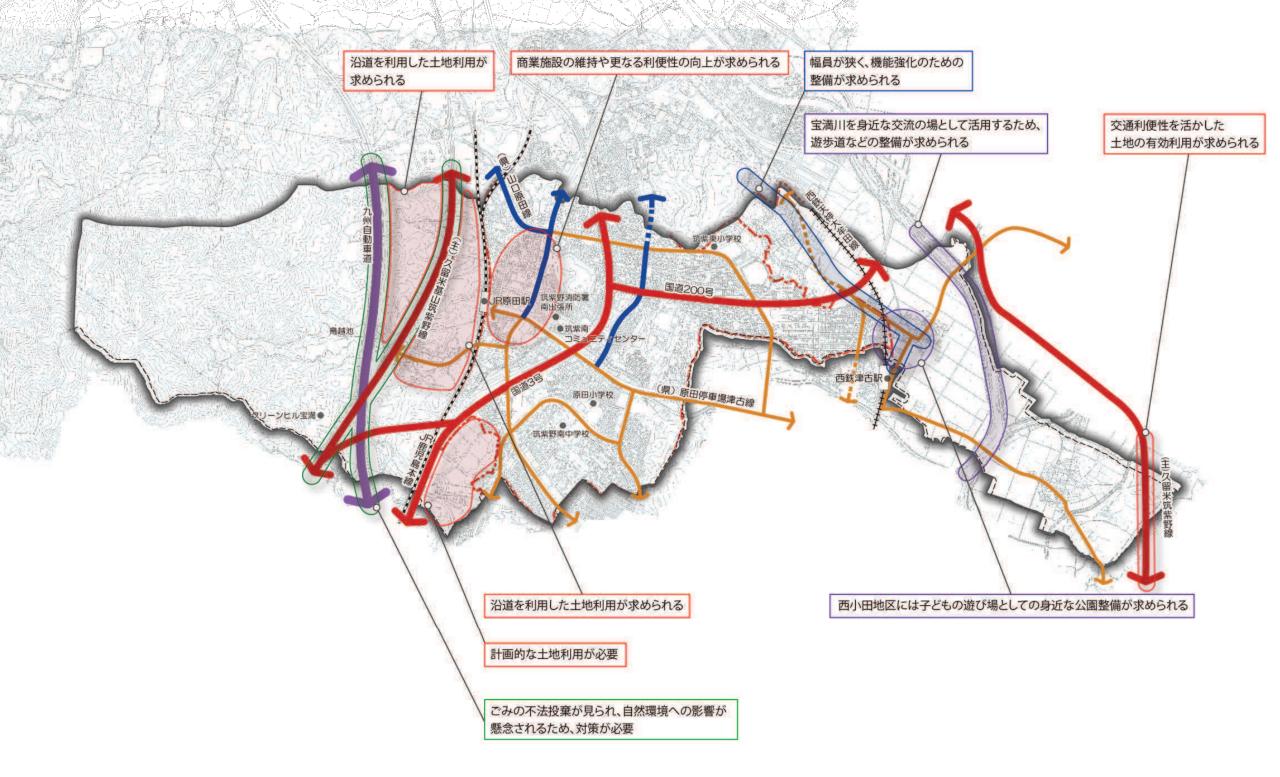

# 筑紫南地域の問題・課題図

# 凡例

|                       | A P 15.1       |
|-----------------------|----------------|
| 0                     | 土地利用に関する問題・課題  |
| 0                     | 交通に関する問題・課題    |
| 0                     | 環境・景観に関する問題・課題 |
| 0                     | 都市施設に関する問題・課題  |
|                       | 防災・福祉に関する問題・課題 |
| $\longleftrightarrow$ | 高速道路           |
| $\longleftrightarrow$ | 有料道路           |
| $\leftrightarrow$     | 主要幹線道路         |
| <b>()</b>             | 主要幹線道路未整備区間    |
| $\longleftrightarrow$ | 幹線道路           |
| <b>()</b>             | 幹線道路未整備区間      |
| $\longleftrightarrow$ | 補助幹線道路         |
| <b>()</b>             | 補助幹線道路未整備区間    |
|                       | 鉄道(JR)         |
| 111111                | 鉄道 (西鉄)        |
|                       | 市街化区域界         |
| 350.HX3               | 都市計画区域界        |
| 3                     | 地域区分界          |

#### ①十地利用

- JR 原田駅西側は駅に近接した利便性により、開発ポテンシャルが高いことから、計画的な土地利用が必要です。
- JR 原田駅前は、商業施設が集積しており、 市民の日常生活を支える拠点となっている ことから、商業施設の維持や更なる利便性 の向上が求められます。
- ・ 国道3号、主要地方道久留米基山筑紫野線は、 広域交通の利便性が高いことから、沿道を利 用した土地利用が求められます。
- ・ 馬市地区の主要地方道久留米筑紫野線沿道 では、交通利便性を活かした土地の有効利 用が求められます。
- ・ 宝満川沿いに広がる優良農地の積極的な保 全が求められます。
- 空き家や未利用地が点在しており、その対 策が求められます。

### ②交通体系

- ・ 主要地方道久留米筑紫野線の幅員が狭く、 機能強化のための整備が求められます。
- ・ 高齢者の買物や通院等をはじめとした日常 生活の交通利便性の向上が求められます。
- ・ 地域内の集落は、道路幅員が狭く車が離合 できない場所などがあり、事故や緊急時に 対応できないことが懸念されます。

▲市民アンケート結果(筑紫南地域回答)

#### ③都市及び自然環境形成、景観形成

- ・ 地域には、筑紫神社や五郎山古墳などの豊 富な歴史資源が存在するため、これらの有 効活用が求められます。
- 九州自動車道や主要地方道久留米基山筑紫 野線沿道では、ごみの不法投棄が見られ、 自然環境への影響が懸念されるため、その 対策が必要です。

▲筑紫神社

# ④その他の都市施設整備

- ・ 宝満川を身近な交流の場として活用するため、遊歩道などの整備が求められます。
- ・ 上水道が未整備な地域が存在するため、安全な水道水の供給が求められます。
- 西小田地区には子どもの遊び場としての身 近な公園整備が求められます。