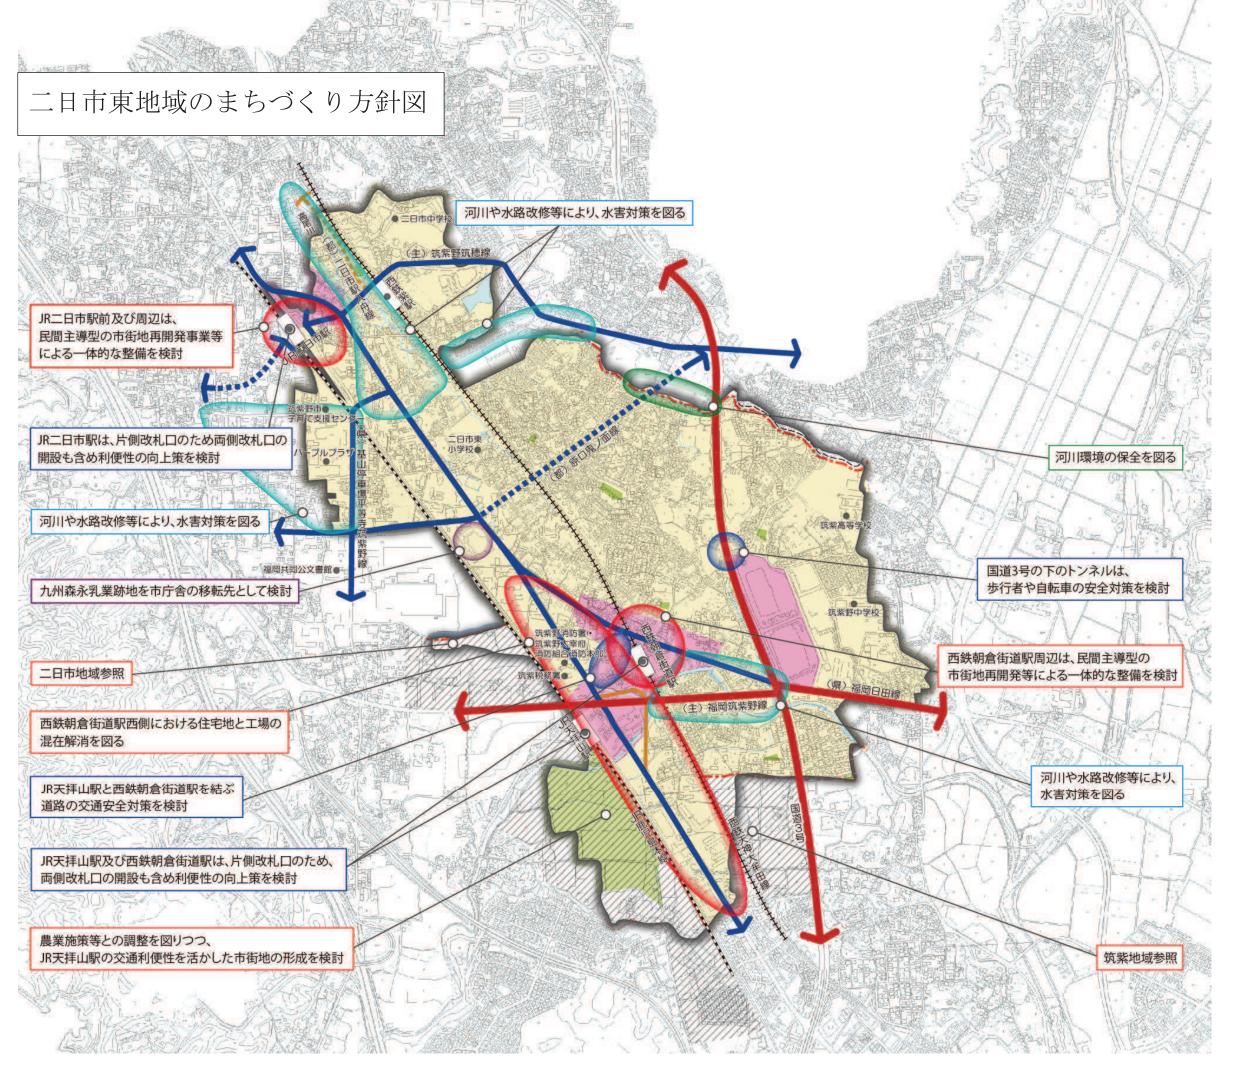

#### ①土地利用

- JR 二日市駅前及び周辺は、民間主導型の市 街地再開発事業等による一体的な整備を検 討します。
- 西鉄朝倉街道駅周辺は、民間主導型の市街 地再開発事業等による一体的な整備を検討 します。
- 西鉄朝倉街道駅西側における住宅地と工場 の混在解消を図ります。
- ・ JR 天拝山駅周辺の市街化調整区域については、農業施策等との調整を図りつつ、駅の 交通利便性を活かした市街地の形成を検討 します。
- ・ 地域内の老朽化した団地では、空き家の対 策を検討します。

#### ②交通体系

- ・ JR 二日市駅、JR 天拝山駅及び西鉄朝倉街 道駅は、片側改札口となっていることか ら、両側改札口の開設も含め利便性の向上 策を検討します。
- ・ 渋滞の原因となっている踏切や交差点においては、鉄道高架化や交差点の改良、交通 量の分散等の対策を検討します。
- JR 天拝山駅と西鉄朝倉街道駅を結ぶ道路の 交通安全対策を検討します。
- ・ 国道3号の下のトンネルは、歩行者や自転 車の安全対策を検討します。
- ・ 公共交通機関の利用を促進し、集落と病院 や買物施設等を結ぶコミュニティバス等を 含む新たな交通手段の必要性を検討しま す。

- ・ 幹線道路や生活道路は、通勤・通学等の安全確保のため、歩道の整備等を検討します。
- ・ 道路幅員が狭い地区については、建築主等 の協力による道路用地の確保、地域による まちづくりのルールづくりを促進し、必要 な道路幅員の確保を図ります。

#### ③都市及び自然環境形成、景観形成

・ 河川環境の保全を図ります。

#### ④その他の都市施設整備

- ・ 老朽化した公共施設については、再整備を 検討します。
- ・ 九州森永乳業跡地を市庁舎の移転先として 検討します。
- ・ レクリエーション機能と防災機能を備えた 公園の整備を検討します。

#### ⑤安全・安心なまちづくり

- ・ 河川や水路改修等により、水害対策を図ります。
- ・ 災害発生時における安全な避難場所及びオープンスペースの確保を検討します。
- 水害や土砂災害等の対策を推進し、自主防 災組織と連携を図り、危険箇所等の周知や 情報伝達手段の構築を検討します。
- ・ 街灯、防犯灯の設置等による歩行者の安全 性の確保を推進します。

凡例