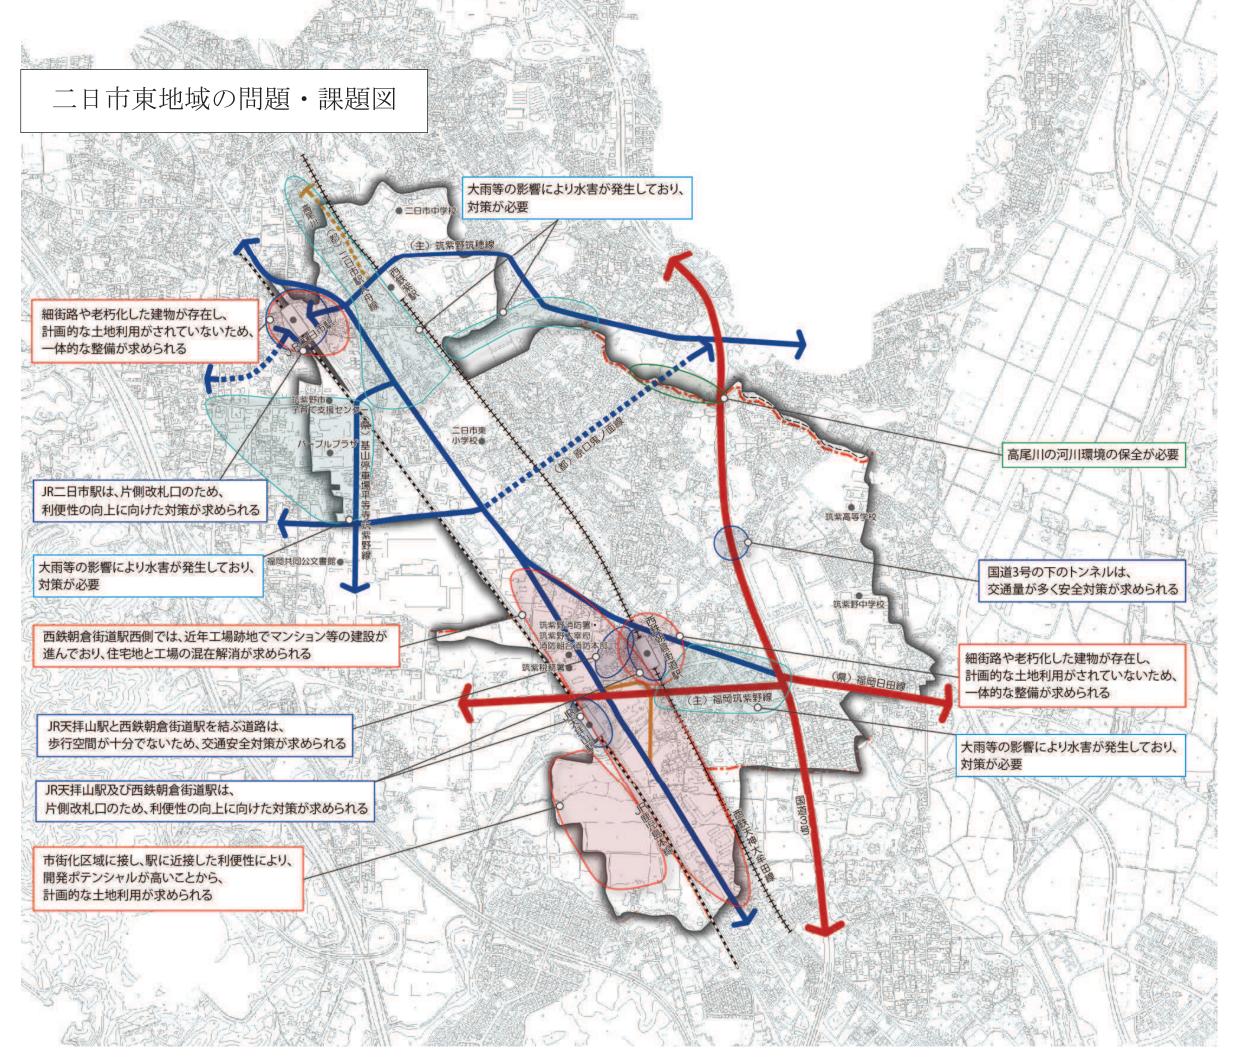

#### ①十地利用

- ・ JR 二日市駅周辺及び西鉄朝倉街道駅周辺 は、細街路や老朽化した建物が存在し、計 画的な土地利用がされていないため、一体 的な整備が求められます。
- ・ 西鉄朝倉街道駅西側では、近年工場跡地で マンション等の建設が進んでおり、住宅地 と工場の混在解消が求められます。
- ・ JR 天拝山駅周辺の市街化調整区域については、市街化区域に接し、駅に近接した利便性により、開発ポテンシャルが高いことから、計画的な土地利用が求められます。

▲JR 天拝山駅周辺の市街化調整区域

・ 地域内の老朽化した団地では空き家の増加 が懸念されているため、その対策が求めら れます。

# ②交通体系

- ・ JR 二日市駅、JR 天拝山駅及び西鉄朝倉街 道駅は、片側改札口となっていることか ら、利便性の向上に向けた対策が求められ ます。
- 駅周辺の踏切や主要な交差点では、交通渋滞が慢性化しており、対策が求められます。

▲踏切による交通渋滞

- ・ JR 天拝山駅と西鉄朝倉街道駅を結ぶ道路 は、歩行空間が十分でないため、交通安全 対策が求められます。
- ・ 針摺東公民館近くの市道と国道3号が交差 するトンネルは狭く、特に通勤・通学時は 交通量が多く、安全対策が求められます。
- 高齢者の買物や通院等をはじめとした日常 生活の交通利便性の向上が求められます。
- ・ 地域内の幹線道路や生活道路は、歩道の整備が十分ではないところがあるため、通 勤・通学路等の安全確保が求められます。

### ③都市及び自然環境形成、景観形成

• 高尾川の河川環境を保全する必要があります。

### ④その他の都市施設整備

- 公共施設が老朽化しているため、対策が求められます。
- 子どもの遊び場としての身近な公園の整備 が求められます。

### ⑤安全・安心なまちづくり

- 大雨等の影響により水害が発生しており、 対策が必要です。
- 災害発生時の避難場所及びオープンスペースの確保が求められます。
- 夜間でも歩行者が安心して通行できる環境の整備が求められます。