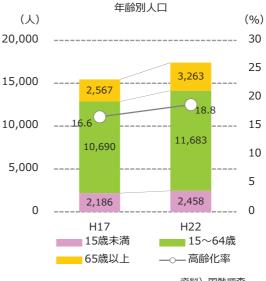

交通体系をみると、国道 3 号と一般県道福岡日田線が南北方向を、主要地方道筑紫野筑穂線と主要地方道福岡筑紫野線が東西方向を結んでいます。また、JR 鹿児島本線と西鉄天神大牟田線が南北に縦断し、JR 二日市駅、JR 天拝山駅、西鉄紫駅、西鉄朝倉街道駅の 4 つの鉄道駅が設置されており、鉄道の利便性が高い地域です。

平成 17 年及び平成 22 年の国勢調査の人口および世帯数の推移をみると、いずれも大きく増加しています。また、高齢化率は約 2%増加しており、市全体の高齢化率と同程度の値(市全体の平成 22 年の高齢化率は 18.5%)となっています。

【参考】住民基本台帳に基づく平成27年9月末時点の本地域の高齢化率は22.3%

9 town

▲西鉄紫駅

▲大型商業施設