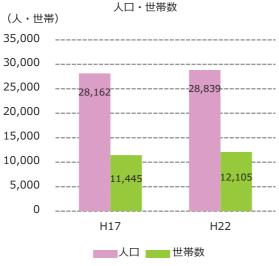

平成 17 年及び平成 22 年の国勢調査の人口および世帯数の推移をみると、いずれもやや増加しています。また、高齢化率は約 2%増加しており、市全体の高齢化率と同程度の値(市全体の平成 22 年の高齢化率は 18.5%)となっています。

59

【参考】住民基本台帳に基づく平成27年9月末時点の本地域の高齢化率は22.0%

▲JR 二日市駅

▲二日市中央通り商店街