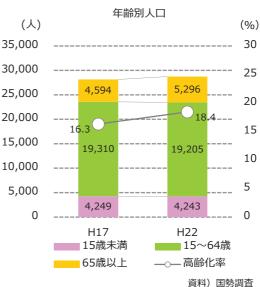

平成 17 年及び平成 22 年の国勢調査の人口および世帯数の推移をみると、いずれもやや増加しています。また、高齢化率は約 2%増加しており、市全体の高齢化率と同程度の値(市全体の平成 22 年の高齢化率は 18.5%)となっています。

59

【参考】住民基本台帳に基づく平成27年9月末時点の本地域の高齢化率は22.0%

▲JR 二日市駅

▲二日市中央通り商店街