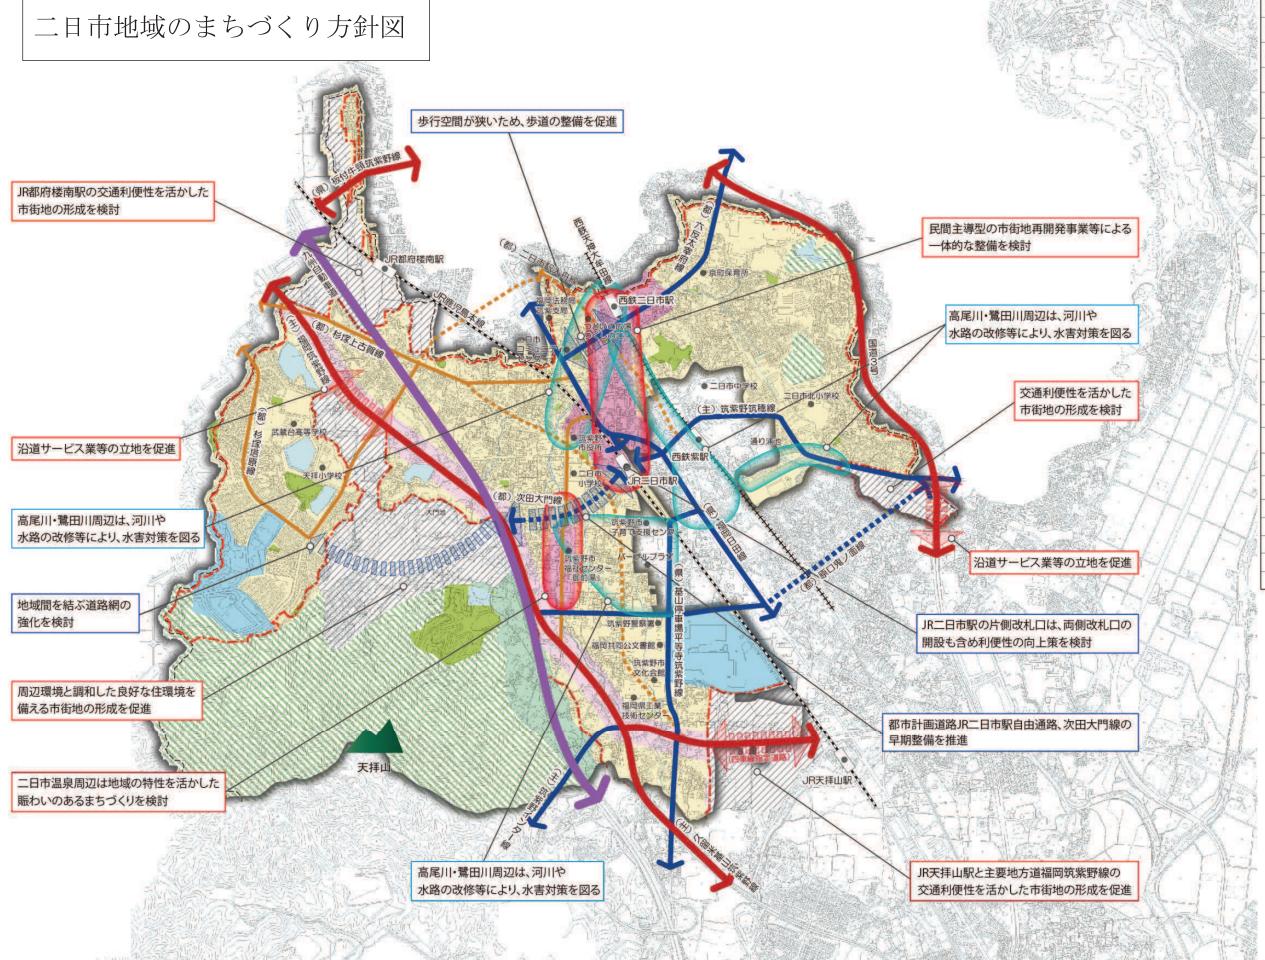

# (4)地域のまちづくり方針

#### ①土地利用

- JR・西鉄二日市駅周辺、二日市中央通商店 街周辺は、民間主導型の市街地再開発事業 等による商業地の形成や高度利用による多 機能化等の一体的な整備を検討します。
- ・ 二日市温泉周辺は地域の特性を活かした賑 わいのあるまちづくりを検討します。
- ・ 国道3号、主要地方道福岡筑紫野線沿線地 区では、沿道サービス等の立地を促進しま す。
- ・ 市街化調整区域の開発圧力が高い地区については、良好な市街地の形成を検討します。
- ・ 地域内に点在する空き家や未利用地については、その対策を検討します。

#### ②交通体系

- ・ JR 二日市駅は、片側改札口となっていることから、両側改札口の開設も含め利便性の 向上策を検討します。
- 都市計画道路 JR 二日市駅自由通路及び次田 大門線の早期整備を推進します。
- ・ 住民の交通利便性を考慮した地域間を結ぶ 道路網の強化について検討します。
- ・ 渋滞の原因となっている踏切や交差点において、鉄道の高架化や交差点改良、交通量の分散等による対策を検討します。
- 都市計画道路六反太宰府線の歩道の整備を 促進します。
- ・ 未着手の都市計画道路については、見直し の必要性について検証します。
- ・ 幹線道路や生活道路は、通勤・通学等の安 全確保のため、歩道の整備等を検討しま す。

- 交通安全の確保に向けて、信号の設置や交 差点の改良等による交通安全対策を検討し ます。
- ・ 道路幅員が狭い地区については、建築主等 の協力による道路用地の確保、地域による まちづくりのルールづくりを促進し、必要 な道路幅員の確保を図ります。
- ・ 公共交通機関の利用を促進し、集落と病院 や買物施設等を結ぶコミュニティバス等を 含む新たな交通手段の必要性を検討しま す。

### ③都市及び自然環境形成、景観形成

- ・ 史跡等の歴史的な価値を持つ地域資源の保 全を図ります。
- 市街地内のまとまった緑地は保全を図り、 地域住民の憩いの場としての活用を検討し ます。

#### ④その他の都市施設整備

- ・ 老朽化した市庁舎については、集約化も含めて再整備を検討します。
- レクリエーション機能と防災機能を備えた 公園の整備を検討します。

### ⑤安全・安心なまちづくり

- ・ 高尾川・鷺田川周辺は、河川や水路の改修 等により、水害対策を図ります。
- 水害や土砂災害等の対策を推進し、自主防 災組織と連携を図り、危険箇所等の周知や 情報伝達手段の構築を検討します。
- ・ 街灯、防犯灯の設置等による歩行者の安全 性の確保を推進します。