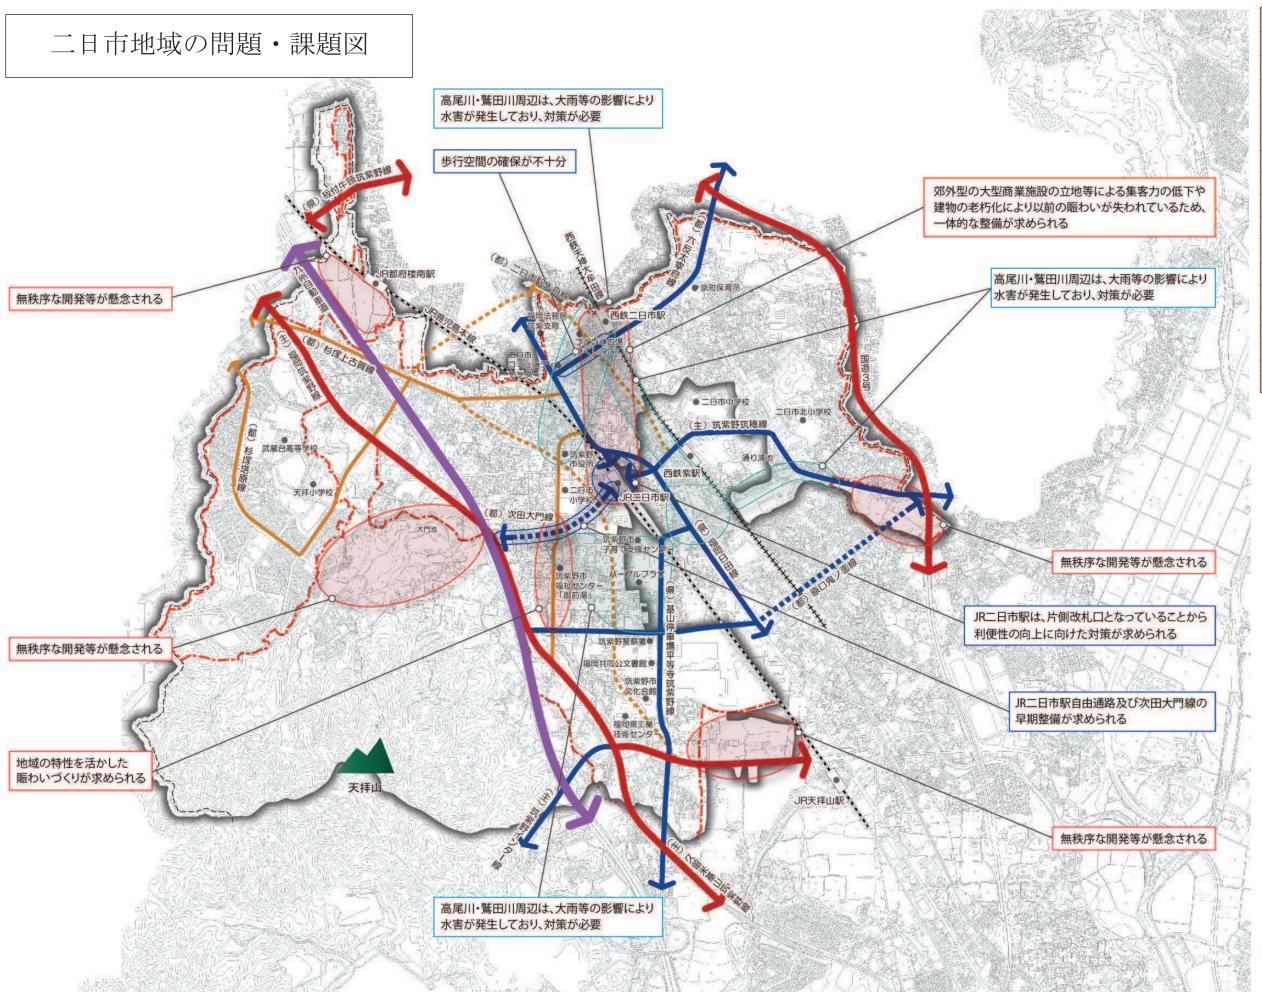

#### ①土地利用

- ・ JR・西鉄二日市駅周辺、二日市中央通り商 店街周辺は、郊外型の大型商業施設の立地 等による集客力の低下や建物の老朽化によ り以前の賑わいが失われているため、一体 的な整備が求められます。
- 二日市温泉周辺は、温泉入込客数が年々減少していることから、地域の特性を活かした賑わいづくりが求められます。
- 地域内の市街化調整区域は、無秩序な開発 等が懸念されます。
- 地域内には、空き家や未利用地が点在して おり、その対策が求められます。

#### ②交通体系

- JR 二日市駅は、片側改札口となっていることから利便性の向上に向けた対策が求められます。
- 地域間を結ぶ都市計画道路 JR 二日市駅自由 通路及び次田大門線は、早期整備が求めら れます。
- 地域間を結ぶ道路網が不十分であるため、 道路網の強化が求められます。

・ 駅周辺の踏切や主要な交差点では、交通渋滞が慢性化しており、対策が求められます。

▲踏切による交通渋滞

- ・ 都市計画道路六反太宰府線は一部歩道が整備されておらず、歩行空間が十分に確保されていません。
- ・ 未着手の都市計画道路は、その見直しが求められます。
- ・ 地域内の幹線道路や生活道路は、歩道の整備が十分ではないところがあるため、通 勤・通学路等の安全確保が求められます。
- ・ 地域内には横断者が多いものの、信号が設置されていない場所が一部あるため、交通 安全対策が求められます。
- ・ 地域内の生活道路は、道路幅員が狭く車が 離合できない場所などがあり、事故や緊急 時に対応できないことが懸念されます。
- 高齢者の買物や通院等をはじめとした日常 生活の交通利便性の向上が求められます。

#### ③都市及び自然環境形成、景観形成

- ・ 地域内には、史跡等の歴史的な価値を持つ 地域資源が存在することから、その保全が 求められます。
- 市街地内は、まとまった緑地が少ないため、その保全・活用が求められます。
- サルやイノシシ等による農作物への被害が 懸念されます。

# ④その他の都市施設整備

- ・ 老朽化している市庁舎は、建物の分散や耐 震性の不足など多くの課題を抱えていま す。
- 子どもの遊び場としての身近な公園の整備 が求められます。

▲老朽化している市庁舎

## ⑤安全・安心なまちづくり

- ・ 高尾川・鷲田川周辺は、大雨等の影響により水害が発生しており、対策が必要です。
- 自然災害に備えた対策が求められます。
- 夜間でも歩行者が安心して通行できる環境の整備が求められます。